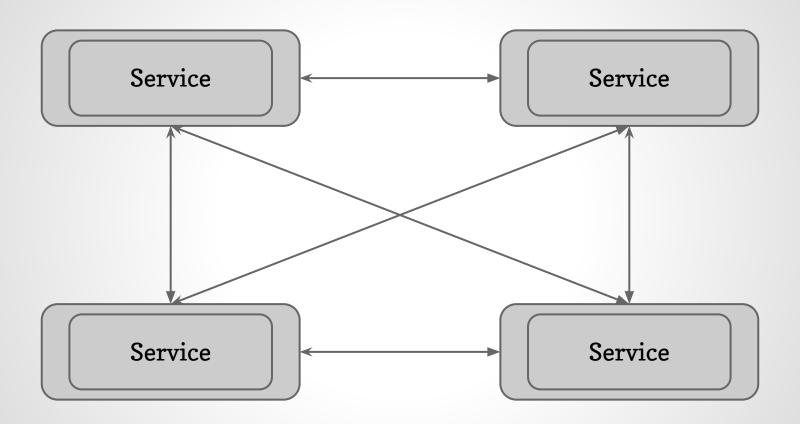

### Components

Process

Network

## Interoperability does not arise naturally in a vacuum.

discuss@nationaldataservice.org

- 1. Components
- 2. Process
- 3. Network

- 1. Critical services are not yet in place.
- 2. The barrier to entry is too high.
- 3. Network is still sparking to life.