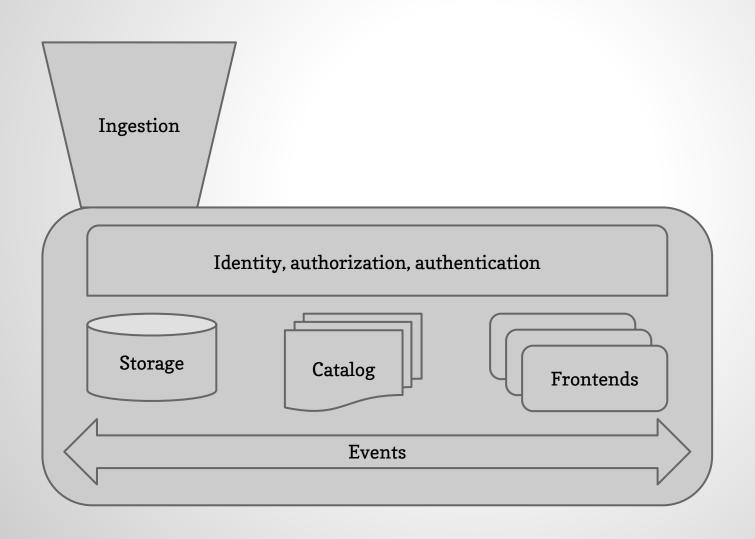

## NDS Labs

Matt Turk, on behalf of the NDS Labs team

Kieran Evans Mario Felarca Mike Freemon Jason Kastner Kacper Kowalik Dan LaPine Ray Plante Ian Taylor Kandace Turner-Jones

#### I have a confession.

#### I am a domain scientist.

Data presents an existential crisis.





Top down model is disconnected and disempowering.

Bottom up model requires resources and experiences.



Synthesize and empower.



### Components

Process

Network

#### Experimental environment



#### Deliberately No Names



#### "Reference" Implementation



http://bitbucket.org/nds-org/

http://bitbucket.org/nds-org/nds-labs/

http://github.com/nds-org/

#### Container Recipes Cluster Orchestration System Container Orchestration System

Container

Container

| Environment Variables |  |
|-----------------------|--|
| Volumes               |  |
| Container Links       |  |

Container

| Environment Variables | Dataset information, federation information              |
|-----------------------|----------------------------------------------------------|
| Volumes               | Persistent storage volumes and ephemeral storage volumes |
| Container Links       | Databases, transformers, extractors, services            |

Service Container

| Environment Variables | Dataset information, federation information