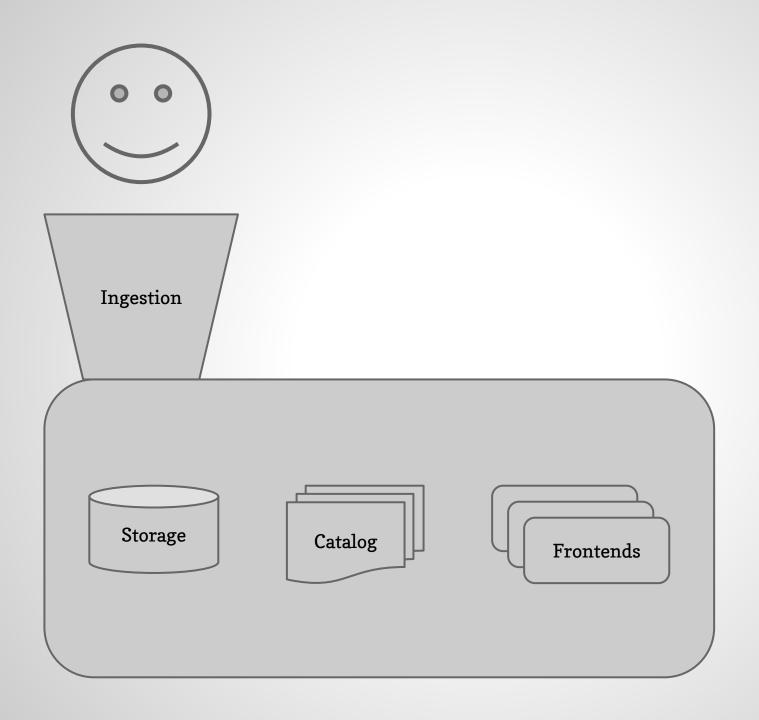

---|--|
| Volumes               |  |
| Container Links       |  |

Container

| Environment Variables | Dataset information, federation information              |
|-----------------------|----------------------------------------------------------|
| Volumes               | Persistent storage volumes and ephemeral storage volumes |
| Container Links       | Databases, transformers, extractors, services            |

Service Container

| Environment Variables | Dataset information, federation information              |
|-----------------------|----------------------------------------------------------|
| Volumes               | Persistent storage volumes and ephemeral storage volumes |
| Container Links       | Databases, transformers, extractors, services            |

Service Container







"Application"
Credentials
Deployment
Interaction
"Reporting"

## Interoperability does not arise naturally in a vacuum.

discuss@nationaldataservice.org

- 1. Components
- 2. Process
- 3. Network

- 1. Critical services are not yet in place.
- 2. The barrier to entry is too high.
- 3. Network is still sparking to life.

# Thank you.

labsportal.nationaldataservice.org

Kieran Evans Mario Felarca Mike Freemon Jason Kastner Kacper Kowalik Dan LaPine Ray Plante Ian Taylor Kandace Turner-Jones