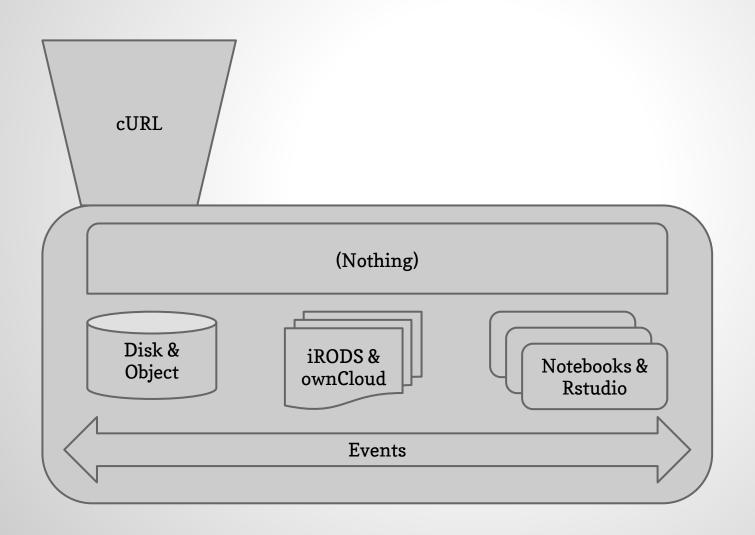

#### "Reference" Implementation

http://bitbucket.org/nds-org/

http://bitbucket.org/nds-org/nds-labs/

http://github.com/nds-org/